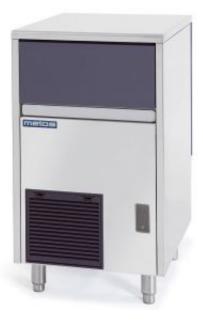

## Ice cube machine Metos CB 425A HC AWS

## **Product information**

| 4131461                                     |
|---------------------------------------------|
| Ice cube machine Metos CB 425A HC AWS       |
| 500 × 580 × 870 mm                          |
| 56,000 kg                                   |
| 48 kg/day, container 25 kg                  |
| 230 V, 10 A, 0,45 kW, 1NPE, 50 Hz CW: R3/4" |
| Drain: ø 24 mm                              |
| R290                                        |
| 100                                         |
|                                             |
| 1000                                        |
|                                             |

## Description

- bin capacity 25 kg
- cube size 13 gr
- spray system
- insulated icebin
- air condenser
- 60mm feet, equipment fits under the counter
- air filter easy to clean
- stainless steel construction
- ambient temperature +10...+43°C
- AWS= automatic washing system