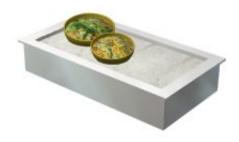

## **Product information**

SKU 4138670

Product name Crushed Ice Basin Metos Drop-In CIB 1200

Dimensions  $1200 \times 650 \times 230 \text{ mm}$ 

Weight 34,000 kg
Capacity 3 GN 1/1
Technical information Drain: Ø 21/16

## **Description**

- insulated basin GN 3/1, depth 160 mm
- structure of the basin totally seamless and all the corners have been rounded for easier cleaning
- there is an outlet valve on the bottom of the basin with hose length of 1 m
- drop-in model without side panels
- basin's edge is 15 mm above the furniture's top plate
- without cold machine