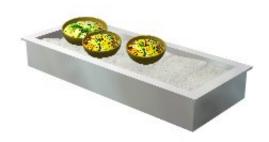

## **Description**

- insulated basin GN 4/1, depth 160 mm
- structure of the basin totally seamless and all the corners have been rounded for easier cleaning
- there is an outlet valve on the bottom of the basin with hose length of 1 m
- drop-in model without side panels
- basin's edge is 15 mm above the furniture's top plate
- without cold machine