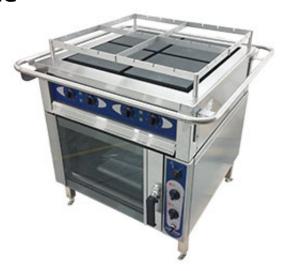

## **Description**

- cooking plates made of cast iron, external surfaces stainless steel
- four 3 kW cooking plates, size 300x300 mm
- hinged plates make cleaning easy
- 7-steps power regulator
- signal lights
- storm rail
- · pot rack

Stand with Metos Chef 240 convection oven:

- cooking cabinet, door and external surfaces stainless steel
- temperature: +50-300°C
- timer 0-120 min or continuous
- manual valve for taking out the humidity from the cabinet
- manual humidification, also with continuous humidification: when requested, humidification level can be changed