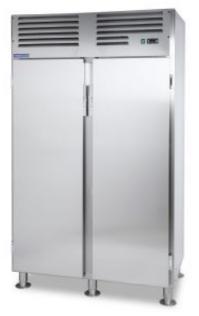

## Cold cabinet Metos MBC-1000 230/1PE/50

4209830MT Cold cabinet Metos MBC-1000 230/1PE/50 1230 × 750 × 2100/2140 mm 265,000 kg 1000 l 230 V, 1PE, 50 Hz, 61 dB

## Description

- net capacity 870 liters
- temperature zone: -18...-23 °C
- CFC-free insulation and refrigerant R404a
- stainless steel interior and exterior
- specially designed for marine use
- durable hinges
- cold unit on the upper part of the cabinet
- automatic temperature control and electronic thermostat with number display
- automatic defrost and evaporation of condense water
- four 650 mm x 500 mm stainless steel shelves included
- interior lighting
- lockable doors