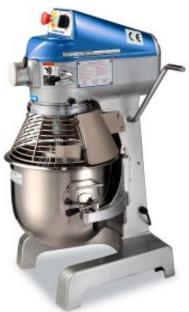

## **Product information**

SKU Product name

Dimensions Weight

Capacity

4025025 Mixer Metos SP-200A-B 230V1~ with attachment drive 490 × 520 × 870 mm 100,000 kg 20 liters Technical information 230 V, 10 A, 0,37 kW, 1N, 50 Hz, 66 dB

## Description

- 20 I universal mixer
- with attachment drive
- 3 speed gear box motor
- manual bowl lift
- · removable stainless steel safety guard
- enamelled steel body
- emergency stop Standard accessories (included in the offered price)
- stainless steel bowl 20 ltr
- aluminium hook
- · aluminium whip
- aluminium flat beater Extra accessories (not inlcuded in the price):
- 20 I bowl with or without tools
- meat mincer