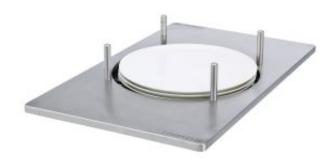

## Plate Dispenser Metos Drop-In LPD 1x320

## **Product information**

SKU 4138948

Product name Plate Dispenser Metos Drop-In LPD 1x320

Dimensions  $400 \times 650 \times 635 \text{ mm}$ 

Weight 10,000 kg Capacity appr. 65 plates

## Description

- one neutral cylinder, capacity about 60 plates
- max. diameter of plates 320 mm
- drop-in model without side panels
- drop-in hole size 382mm x 585mm
- unit's edge is 15 mm above the furniture's top plate
- recommended height of furniture 900 mm
- easily adjustable spring power according to weight of the plates