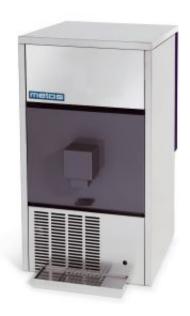

## Ice cube machine Metos DSS 42A

## **Product information**

SKU 4163777

Product name Ice cube machine Metos DSS 42A

Dimensions  $500 \times 630 \times 920 \text{ mm}$ 

Weight 66,000 kg

Capacity 42 kg/day, bin 12 kg

Technical information 230 V, 10 A, 0,45 kW, 1N, 50 Hz CW: 3/4"

## **Description**

- to be installed on table or top
- equipped with ice-cube dispenser
- bin 12 kg
- ice cube dosing device
- cube size 13 gr
- spray system
- · insulated icebin
- air condenser
- stainless steel construction
  Standard accessories (included in the offered price)
- water hose
- drain hose