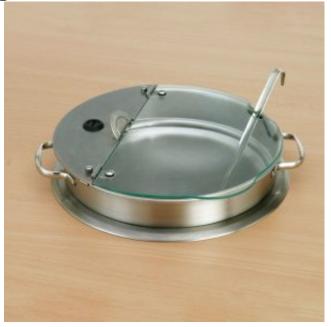

## Description

- drop-in model to be sinked into the table
- use as bain-marie
- drain in the bottom (drainkit to be ordered separately)
- separate temperature control by thermostat
- stainless steel structure
- stainless steel insert 9 L with hinged lid
- lid 1/3 stainless steel / 2/3 glass
- insert includes two pcs of handles