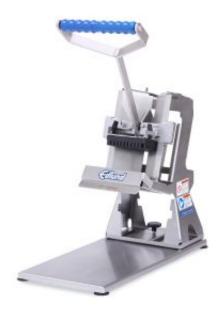

## **Product information**

SKU 4000097

Product name Slicer Metos Titan Max-Cut FDW-014

Dimensions  $240 \times 610 \times 760 \text{ mm}$ 

Weight 15,000 kg

## **Description**

- vegetable preparation equipment
- 6,5 mm blade
- table model, suction cup base
- all stainless steel unit
- can be cleaned in i dishwasher
- pusher assembly and blade cartridge are easily removed without tools
- the wash guard protects the operator from the sharp blades during cleaning or replacement
- unique quick change pusher/hopper design keeps fingers completely away from blades and hold product in perfect slicing position