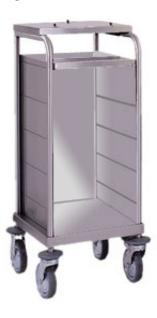

## Serving trolley Metos "JR"

## **Product information**

SKU 4171467

Product name Serving trolley Metos "JR" Dimensions  $460 \times 620 \times 1040 \text{ mm}$ 

Weight 45,000 kg

## **Description**

- suitable for coffee containers 4 10 ltr
- slides 5 pcs for s/s serving trays
- capacity c. 96 stackable cups and saucers
- stainless walls on three sides
- all stainless steel construction Standard accessories:
- centring shoulders 3 pcs for containers (please inform the size of the container when ordering)
- round drip tray on top plate Extra accessories:
- s/s serving tray 330\*395 mm
- drawer
- tip-up side panel
- drip tray with grid 330\*125 mm