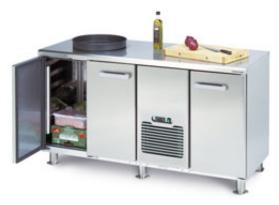

## Description

Technical information Type of the refrigerant

Quantity of refrigerant

- · cold cabinets with solid insulated work top
- three cold cabinets with 1 shelf each
- all stainless steel construction with rounded topplate
- urethane foamed good insulation
- · effective and removable compressor cassette
- easy to clean condenser
- user changeable gaskets
- · doors/drawers with powerful magnetic closing
- temperature area: +3° +10 °C with electronic thermostat
- ergonomic handles made of aluminium, easy to clean
- hygienic rounded edges inside cabinet
- marine feet