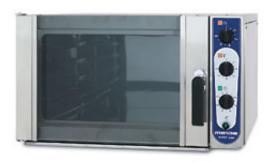

## Proving cabinet Metos Chef 200 - 480/3PE/60 Marine

## **Product information**

SKU 3751973MO

Product name Proving cabinet Metos Chef 200 - 480/3PE/60

Marine

Dimensions  $800 \times 800 \times 460 \text{ mm}$ 

Weight 47,000 kg Capacity 4x GN2/1

Technical information 480 V, 3 A, 0,9 kW, 3PE, 60 Hz CW: 3/4"

## **Description**

- cabinet, door and external surface stainless steel
- temperature: +20-60°C
- timer 0-120 min or continuous
- pre-heating time (35°C): 20 min
- humidity % can be adjusted
- water pool filling by turning switch
- can be installed separately or one on the other with Metos Chef 22, 24 and 5 ovens Accessories (not included in the price):
- rack for baking trays: 5 pairs of rails, 450x600 mm