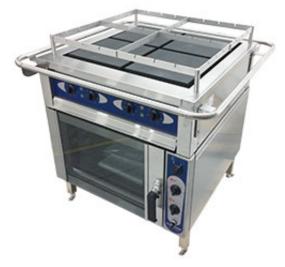

## Description

- cooking plates made of cast iron, external surfaces stainless steel
- four 3 kW cooking plates, size 300x300 mm
- hinged plates make cleaning easy
- 7-steps power regulator
- signal lights
- storm rail
- pot rack

Stand with Metos Chef 220 roasting oven:

- cooking cabinet, door and external surfaces stainless steel
- temperature: +50-300°C
- timer 0-120 min or continuous
- 2 removable pairs of rails for 2 x GN2/1