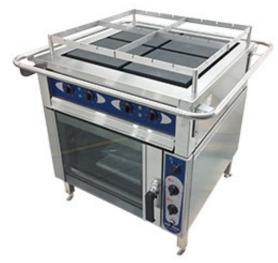

## **Description**

- cooking plates made of cast iron, external surfaces stainless steel
- four 3 kW cooking plates, size 300x300 mm
- hinged plates make cleaning easy
- 7-steps power regulator
- signal lights
- · storm rail
- pot rack

Stand with Metos Chef 220 roasting oven:

- cooking cabinet, door and external surfaces stainless steel
- temperature: +50-300°C
- timer 0-120 min or continuous
- 2 removable pairs of rails for 2 x GN2/1