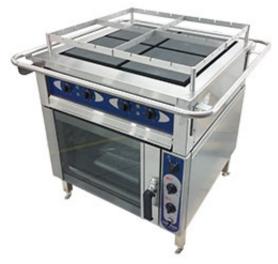

## Description

- cooking plates made of cast iron, external surfaces stainless steel
- four 3 kW cooking plates, size 300x300 mm
- hinged plates make cleaning easy
- 7-steps power regulator
- signal lights
- storm rail
- pot rack

Stand with Metos Chef 240 convection oven:

- cooking cabinet, door and external surfaces stainless steel
- temperature: +50-300°C
- timer 0-120 min or continuous
- manual valve for taking out the humidity from the cabinet
- manual humidification, also with continuous humidification: when requested, humidification level can be changed