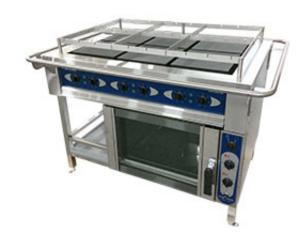

## **Description**

- cooking plates made of cast iron, external surfaces stainless steel
- six 3 kW cooking plates, size 300x300 mm
- hinged plates make cleaning easy
- 7-step power regulator
- signal lights
- storm rail
- · pot rack

Stand with Metos Chef 240 convection oven:

- cooking cabinet, door and external surfaces stainless steel
- temperature: +50-300°C
- timer 0-120 min or continuous
- manual valve for taking out the humidity from the cabinet
- manual humidification, also with continuous humidification: when requested, humidification level can be changed

Metos Marine marine.metos.com 1/2

• 2 removable pairs of rails for 2 x GN2/1