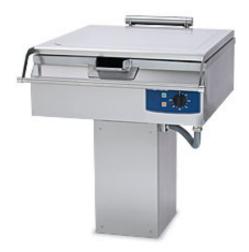

## Bratt pan Metos Prince 60D 400/3PE/50 Marine

## **Product information**

SKU 3754416M

Product name Bratt pan Metos Prince 60D 400/3PE/50 Marine

Dimensions  $600 \times 818 \times 960 \text{ mm}$ 

Weight 111,000 kg Capacity 1x frying zone

Technical information 400 V, 16 A, 7,5 kW, 3PE, 50/60 Hz

## **Description**

- pilar leg fixed to the floor
- electrical tilting
- frying zone: 540 x 530 x 135 mm
  frying temperature +50-250°C
- pre-heating time: 11 min. (+200°C)
- frying surface made of stainless steel
- even temperature throughout the whole pan area
- stainless steel (18/8) structure, external surfaces and lid
- can also be used as bain-marie