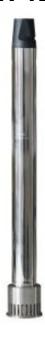

## **Product information**

SKU 4248042

Product name Blender Metos Master DMX 410H

Dimensions  $50 \times 50 \times 410 \text{ mm}$ 

Weight 1,000 kg Capacity 5-40 litres

## **Description**

Metos Master DMX 410H Blender will mash, grind, mix, blend and emulsify perfectly in no time!

With this blender knife emulsifying will be smoother than ever. The blade absorbs the mashed ingredients into the blade bell and pulverizes them into a smooth mass.

- for Metos Master DMX 410H mixer
- capacity 5-40 I
- continuously variable rotation speed 3000-10500 rpm
- mixing shaft length 410 mm
- stainless steel