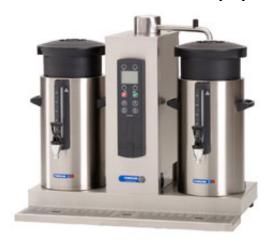

## **Bulk brewer Metos CB 2x5 220-240/1/50-60 Marine**

## **Product information**

SKU 4170506

Product name Bulk brewer Metos CB 2x5 220-240/1/50-60

Marine

Dimensions  $770 \times 465 \times 695 \text{ mm}$ 

Weight 35,000 kg Capacity 30 ltr/hour

Technical information 240 V, 14 A, 3,2 kW, 1PE, 60 Hz CW: 19

## **Description**

- one brewing unit
- programmable
- construction CrNi 18/9 stainless steel
- · continuos flow water heater
- swivelarm protection
- container detection
- touchpanel
- four choices of brewing by liter or by cup
- brewing time 15 minutes / full brew
- warning signal brew time over
- connecting plug 2 pcs