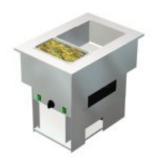

## Cold Basin Metos Drop-In CB 450

## **Product information**

SKU 4138646

Product name Cold Basin Metos Drop-In CB 450

Dimensions  $460 \times 650 \times 640 \text{ mm}$ 

Weight 38,000 kg Capacity 1 GN 1/1

Technical information 220-240 V, 10 A, 0,31 kW, 1NPE, 50 Hz

## **Description**

- cold basin GN 1/1, depth 160 mm
- drop-in model without side panels
- structure of the basin totally seamless and all the corners have been rounded for easier cleaning
- there is an outlet valve on the bottom of the basin with hose length of 1 m
- basin's edge is 15 mm above the furniture's top plate