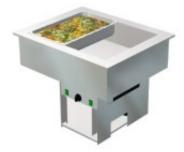

## Cold Basin Metos Drop-In CB 800

## Description

- cold basin GN 2/1, depth 160 mm
- drop-in model without side panels
- structure of the basin totally seamless and all the corners have been rounded for easier cleaning
- there is an outlet value on the bottom of the basin with hose length of 1  $\,\mathrm{m}$
- basin's edge is 15 mm above the furniture's top plate