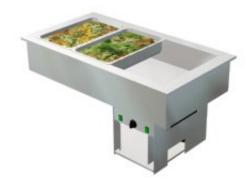

## **Product information**

SKU 4138666

Product name Cold Basin Metos Drop-In CB 1200

Dimensions  $1200 \times 650 \times 640 \text{ mm}$ 

Weight 56,000 kg Capacity 3 GN 1/1

Technical information 220-240 V, 10 A, 0,32 kW, 1NPE, 50 Hz

## **Description**

- cold basin GN 3/1, depth 160 mm
- drop-in model without side panels
- structure of the basin totally seamless and all the corners have been rounded for easier cleaning
- there is an outlet valve on the bottom of the basin with hose length of 1 m
- basin's edge is 15 mm above the furniture's top plate