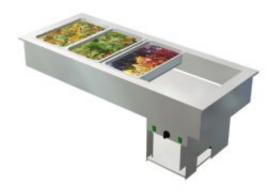

## Cold Basin Metos Drop-In CB 1600

## **Product information**

SKU 4138674

Product name Cold Basin Metos Drop-In CB 1600

Dimensions  $1600 \times 650 \times 640 \text{ mm}$ 

Weight 65,000 kg Capacity 4 GN 1/1

Technical information 220-240 V, 10 A, 0,33 kW, 1NPE, 50 Hz

## **Description**

- cold basin GN 4/1, depth 160 mm
- drop-in model without side panels
- structure of the basin totally seamless and all the corners have been rounded for easier cleaning
- there is an outlet valve on the bottom of the basin with hose length of 1 m
- basin's edge is 15 mm above the furniture's top plate