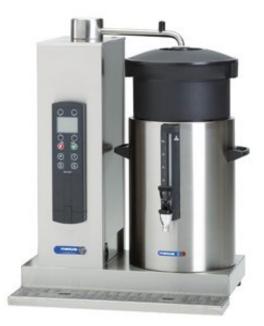

## Bulk brewer Metos CB 1X10R 400V3N~

## **Product information**

SKU Product name Dimensions Weight Capacity Technical information 4170532 Bulk brewer Metos CB 1X10R 400V3N~ 599 × 465 × 785 mm 33,000 kg 60 ltr/h 400 V, 10 A, 6,2 kW, 3NPE, 50 Hz CW: 19

## Description

- one brewing unit
- programmable
- construction CrNi 18/9 stainless steel
- continuos flow water heater
- swivelarm protection
- container detection
- touchpanel
- four choices of brewing by liter or by cup
- brewing time 15 minutes/full brew
- warning signal brew time over
- connecting plug 2 pcs