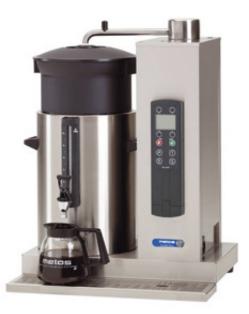

## Bulk brewer Metos CB 1x5L 230V1~

## Description

- one brewing unit
- programmable
- construction CrNi 18/9 stainless steel
- continuos flow water heater
- swivelarm protection
- container detection
- touchpanel
- four choices of brewing by liter or by cup
- brewing time 15 minutes/full brew
- warning signal brew time over
- connecting plug 2 pcs