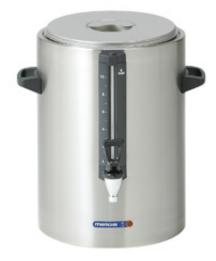

## **Coffee container Metos CN10e 230V1~**

## **Product information**

SKU Product name Dimensions Weight Capacity Technical information 4170602 Coffee container Metos CN10e 230V1~ D307 × 427 mm 7,000 kg 10 ltr 230 V, 6 A, 0,07 kW, 1N, 50 Hz

## Description

- electrically heated stainless steel container with handles
- insulated lid
- coffee tap with gauge glass and spare glass in protector
- Socket with splash protection Standard accessories (included in the offered price)
- connection cable 1 m Extra accessories (will be charged separately)
- filter
- coffeeblender
- teefilter
- filling pipe
- filter paper