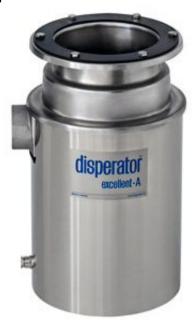

## **Description**

Waster disposer Metos Disperator BS-Undersink model.

Disperator food waste disposers are used in galleys and kitches around the world. Stainless steel 304 exterior housing.

Specially cast steel alloy grinding unit