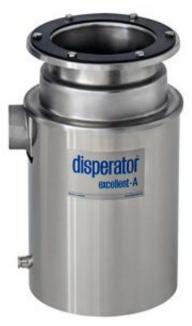

## **Product information**

SKU 4000515MM

Product name Waste disposer Disperator 515A-BS 440/3PE/60

Marine

Dimensions  $253 \times 253 \times 500 \text{ mm}$ 

Weight 27,000 kg Capacity 400 kg/hour

Technical information 440 V, 10 A, 1,1 kW, 3PE, 60 Hz

## **Description**

Waster disposer Metos Disperator BS-Undersink model.

Disperator food waste disposers are used in galleys and kitches around

the world. Stainless steel 304 exterior housing.

Specially cast steel alloy grinding unit