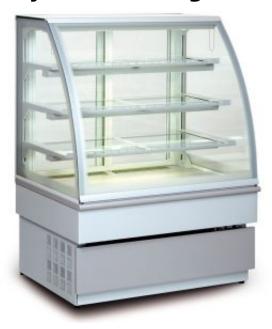

## Bakery glass display Metos Georgia Grey C 1000

## **Product information**

SKU 4310214

Product name Bakery glass display Metos Georgia Grey C 1000

Dimensions  $1000 \times 750 \times 1340 \text{ mm}$ 

Weight 200,000 kg

Capacity display area 1.6 m2

Technical information 230 V, 6 A, 0,52 kW, 1N, 50 Hz, 60 dB

## **Description**

- stylish design
- · each shelf with lightening
- curved front glass
- temperature range +4 +8 C
- detachable glass shelfs (3 pcs)
- tempered and insulated double front-, side and top glasses
- sliding back doors insulated
- front glass with grey color silk printing
- shelf supports, side and front grey color painting
- bottom plate and front polished stainless steel
- · automatic defrosting and evaporation
- · electronic control