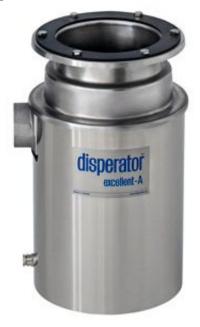

## Waste disposer Disperator 520A-BS 440/3PE/60 Marine

## Description

Technical information

Waster disposer Metos Disperator BS-Undersink model. Disperator food waste disposers are used in galleys and kitches around the world. Stainless steel 304 exterior housing. Specially cast steel alloy grinding unit High protection class for electrical components Allows continous feeding of food waste Complies to MARPOL regulation