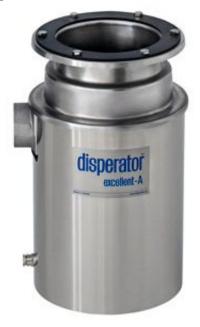

## Waste disposer Disperator 550A-BS 440/3PE/60 Marine

## **Product information**

SKU Product name

Dimensions

Weight

Capacity

4000550MM Waste disposer Disperator 550A-BS 440/3PE/60 Marine 310 × 310 × 780 mm 48,000 kg 850 kg/hour 440 V, 16 A, 4 kW, 3PE, 60 Hz

## Description

Technical information

Waster disposer Metos Disperator BS-Undersink model. Disperator food waste disposers are used in galleys and kitches around the world. Stainless steel 304 exterior housing. Specially cast steel alloy grinding unit High protection class for electrical components Allows continous feeding of food waste Complies to MARPOL regulation