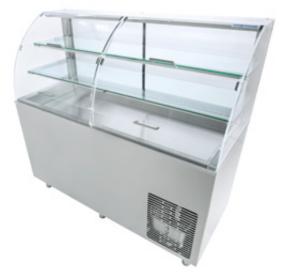

## Description

- Marine model cold self-service display made of plexi glass with round shaped design and effective refrigeration
- LED light under front of each shelf
- refrigerated basin 104 mm deep (basin size 534 x 657 mm, fits 4 x GN1/1-65)
- airflow cools the basin and 2 glass shelves efficiently
- maintains even temperatures and can be adjusted according to customer requirements
- tested in climate class 3 (temperature +25°C and humidity 60 %)
- easily sliding doors in back of the display, GN-pans can be easily fitted from the back
- basin easy to remove and clean
- glass shelves made of hardened glass
- automatic evaporation system
- adjustable marine feet +15 /- 45 mm

- stainless steel frame structure
- GN-measured cold cabinet, capacity: 10 x GN1/1-65
- GN containers not included