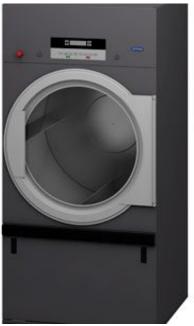

## Dryer Primus T24 400/3PE/50 Marine

## **Product information**

SKU 4160763MK

Product name Dryer Primus T24 400/3PE/50 Marine

Dimensions  $965 \times 1270 \times 1975 \text{ mm}$ 

Weight 275,000 kg

Capacity 24kg

Technical information 400 V, 30,7 kW, 3PE, 50 Hz

## **Description**

- Drum diameter Ø 930mm
- Stainless steel look panels (side and front)
- Standard stainless steel drum with large diameter
- Easy-to-use microprocessor: Easy Control
- Radial airflow with PowerDry® maximal heat transfer
- low energy consumption
- short drying time
- Large door opening (Ø80cm) for easy loading and unloading
- Self cleaning lint screen