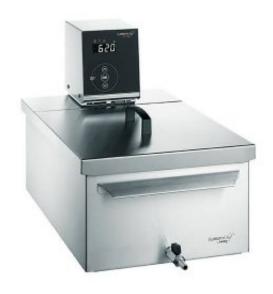

## **Product information**

SKU 4163608

Product name Circulator bath Metos Fusion Pearl S 230V1~

Dimensions  $332 \times 577 \times 374 \text{ mm}$ 

Weight 14,000 kg Capacity 19 I water bath

Technical information 230 V, 10 A, 2,0 kW, 1N, 50 Hz

## **Description**

- temperature consistency of ± 0.01 °C
- safety protection grid prevents the vacuum pouch from touching moving and heated parts.
- circulating pump ensures optimal temperature stability and water distribution throughout the bath
- Pearl circulator is mounted on a bridge over the bath
- integrated timer allows for easy monitoring of the elapsed or remaining cooking time.
- Smudge-Proof Stainless Steel Hood
- Low-Level Water Alarm
- Vapor Barrier Protection Accessories (not included in the price):
- separation grids