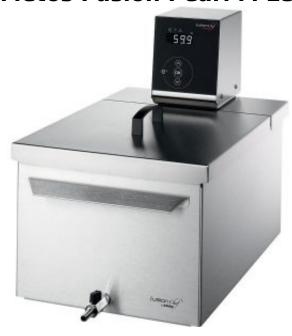

## **Product information**

SKU 4163610

Product name Circulator bath Metos Fusion Pearl M 230V1~

Dimensions  $332 \times 577 \times 424 \text{ mm}$ 

Weight 14,700 kg Capacity 27 I water bath

Technical information 230 V, 10 A, 2,0 kW, 1N, 50 Hz

## **Description**

- temperature consistency of ± 0.01 °C
- safety protection grid prevents the vacuum pouch from touching moving and heated parts.
- circulating pump ensures optimal temperature stability and water distribution throughout the bath
- Pearl circulator is mounted on a bridge over the bath
- integrated timer allows for easy monitoring of the elapsed or remaining cooking time.
- Smudge-Proof Stainless Steel Hood
- Low-Level Water Alarm
- Vapor Barrier Protection Accessories (not included in the price):
- separation grids