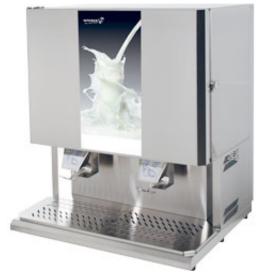

## Milk dispenser Novocold II 230/1/50-60 Marine

## **Product information**

SKU 4442017M

Product name Milk dispenser Novocold II 230/1/50-60 Marine

Dimensions  $680 \times 565 \times 760 \text{ mm}$ 

Weight 57,000 kg Capacity 2\*20 l

Technical information 230 V, 10 A, 0,1 kW, 1N, 50/60 Hz

## **Description**

- marine version with 50/60Hz compressor, equipped with international dispenser valve
- thermostat
- · adjustable legs
- two proportional faucets
- suitable for two 20 l drink boxes
- can be used four standard 10 I drink boxes or two 10 I drinboxes and one 20 I drinkbox with help of accessories