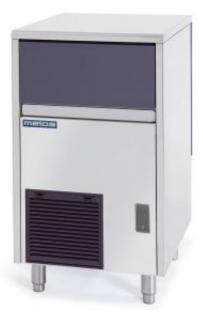

## Ice cube machine Metos CB 425A 220/1/60 Marine

## **Product information**

SKU Product name

Dimensions

Weight

[q]

Capacity

4131377 Ice cube machine Metos CB 425A 220/1/60 Marine 500 × 580 × 870 mm 56,000 kg 46 kg/day 220-240 V, 10 A, 0,5 kW, 1N, 60 Hz CW: 3/4" Drain: ø 24 mm R452A

## Description

Technical information

Type of the refrigerant

Quantity of refrigerant

- cube size 13 gr
- spray system
- insulated icebin
- air condenser
- air filter easy to clean
- stainless steel construction
- stainless steel adjustable legs Standard accessories (included in the offered price)