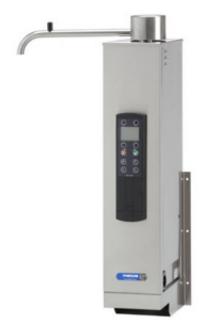

## **Bulk brewer Metos CB 5 230V1~**

## **Product information**

SKU 4170570

Product name Bulk brewer Metos CB 5 230V1~

Dimensions  $235 \times 345 \times 707 \text{ mm}$ 

Weight 14,000 kg Capacity 30 ltr/h

Technical information 230 V, 16 A, 3,2 kW, 1N, 50 Hz CW: 19

## **Description**

- one brewing unit suitable for wall installation
- programmable
- construction CrNi 18/9 stainless steel
- continuos flow water heater
- swivelarm protection
- touchpanel
- four choices of brewing by liter or by cup
- brewing time 15 minutes / full brew
- warning signal brew time over
- connecting plug 2 pcs