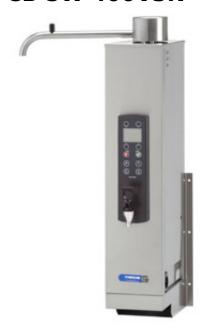

## **Bulk brewer Metos CB 5W 400V3N~**

## **Product information**

SKU 4170580

Product name Bulk brewer Metos CB 5W 400V3N~

Dimensions  $235 \times 489 \times 707 \text{ mm}$ 

Weight 14,000 kg Capacity 30 ltr/h

Technical information 400 V, 10 A, 5,4 kW, 3NPE, 50 Hz CW: 19

## **Description**

- one brewing unit, suitable for wall installation
- hot water tap
- programmable
- construction CrNi 18/9 stainless steel
- · continuos flow water heater
- swivelarm protection
- touchpanel
- four choices of brewing by liter or by cup
- brewing time 15 minutes / full brew
- warning signal brew time over
- connecting plug 2 pcs