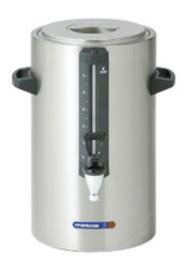

## **Product information**

SKU 4170600

Product name Coffee container Metos CN5e 230V1~

Dimensions D237  $\times$  406 mm

Weight 6,000 kg Capacity 5 ltr

Technical information 230 V, 6 A, 0,035 kW, 1N, 50 Hz

## **Description**

- electrically heated stainless steel container with handles
- insulated lid
- coffee tap with gauge glass and spare glass in protector
- Socket with splash protection
  Standard accessories (included in the offered price)
- connection cable 1 m
  Extra accessories (will be charged separately)
- filter
- coffeeblender
- teefilter
- filling pipe
- filter paper