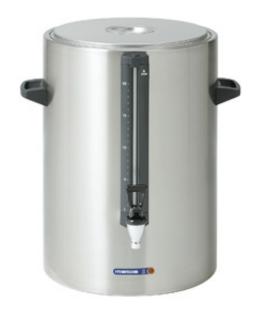

## **Product information**

SKU 4170604

Product name Coffee container Metos CN20e 230V1~

Dimensions D355  $\times$  515 mm

Weight 11,000 kg Capacity 20 ltr

Technical information 230 V, 6 A, 0,07 kW, 1N, 50 Hz

## **Description**

- electrically heated stainless steel container with handles
- insulated lid
- coffee tap with gauge glass and spare glass in protector
- Socket with splash protection
  Standard accessories (included in the offered price)
- connection cable 1 m
  Extra accessories (will be charged separately)
- filter
- coffeeblender
- teefilter
- filling pipe
- filter paper