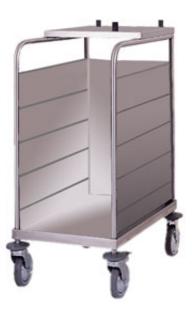

## Serving trolley Metos "ST"

## **Product information**

SKU Product name Dimensions Weight 4171469 Serving trolley Metos "ST" 525 × 850 × 1040 mm 45,000 kg

## Description

- suitable for coffee containers 4 20 ltr
- slides 5 pcs for s/s serving trays
- capacity c. 160 stackable cups and saucers
- stainless walls on three sides
- all stainless steel construction Standard accessories:
- centring shoulders 3 pcs for containers (please inform the size of the container when ordering)
- round drip tray on top plate Extra accessories:
- s/s serving tray 330\*395 mm
- drawer
- tip-up side panel
- drip tray with grid 330\*125 mm