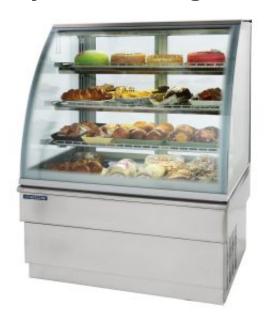

## Bakery glass display Metos Georgia C 1000

## **Product information**

SKU 4310254

Product name Bakery glass display Metos Georgia C 1000

Dimensions  $1000 \times 750 \times 1320 \text{ mm}$ 

Weight 200,000 kg

Capacity display area 1.6 m<sup>2</sup>

## **Description**

- stylish design
- · each shelf with lightening
- · curved front glass
- temperature range +4 +8 C
- detachable glass shelfs (3 pcs)
- tempered and insulated double front-, side and top glasses
- sliding back doors insulated
- front glass with grey color silk printing
- shelf supports, side and front polished stainless steel AISI 304
- bottom plate and front polished polished stainless steel AISI 304
- · automatic defrosting and evaporation
- electronic control