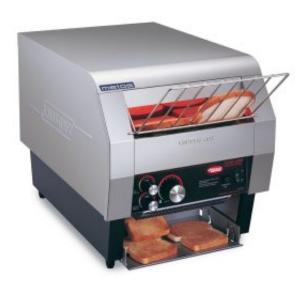

## **Description**

- color guard sensing system assures toast uniformity
- electronic infinite controls regulate top and bottom heat.
- easy-to-load rack with front or rear discharge.
- power save mode conserves energy and saves money.
- 51 mm high openings for all types of bread products.
- aluminum toast collector tray prevents condensation.
- insulation and an interior fan provide cool surface temperatures. Accessories (not included in the price):
- control cover and bracket
- extended feed guide