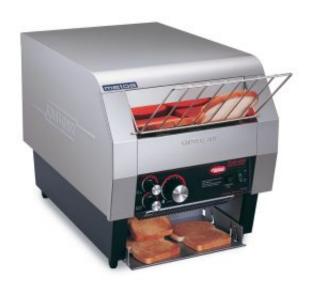

## **Product information**

SKU 4181220

Product name Toaster conveyor Metos Hatco TQ-800

240V1~50-60Hz

Dimensions  $368 \times 578 \times 422 \text{ mm}$ 

Weight 22,000 kg Capacity 14 slices /min.

Technical information 240 V, 16 A, 3,3 kW, 1N, 50/60 Hz

## **Description**

- color guard sensing system assures toast uniformity
- electronic infinite controls regulate top and bottom heat.
- easy-to-load rack with front or rear discharge.
- power save mode conserves energy and saves money.
- 51 mm high openings for all types of bread products.
- aluminum toast collector tray prevents condensation.
- insulation and an interior fan provide cool surface temperatures. Accessories (not included in the price):
- control cover and bracket
- extended feed guide