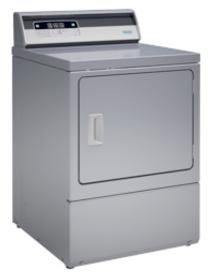

## **Tumble dryer Metos SDH10 440V 3PE 60Hz**

## **Product information**

SKU 4160590MM

Product name Tumble dryer Metos SDH10 440V 3PE 60Hz

Dimensions  $683 \times 711 \times 1092 \text{ mm}$ 

Weight 75,000 kg Capacity 8,2 kg

Technical information 440 V, 16 A, 5,1 kW, 3PE, 60 Hz

## **Description**

- vented tumble dryer
- galvanized steel cylinder
- oversized lint filter located in front for easy cleaning
- poweful exhauset blower assures short drying times and low operating costs
- wide door opening of 180°
- top, front and side panels in anthracite gray
- inox look
- electronic control
- 3 auto-sensing and 3 time dry cycles
- moisture level indicator