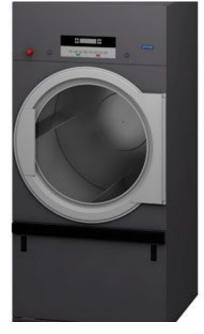

## Description

- Capacity 24 kg
- Drum diameter Ø 930mm
- Stainless steel look panels (side and front)
- Standard stainless steel drum with large diameter
- Easy-to-use microprocessor: Easy Control
- Radial airflow with PowerDry® maximal heat transfer
- Low energy consumption
- Short drying time
- Large door opening (Ø80cm) for easy loading and unloading
- Self cleaning lint screen