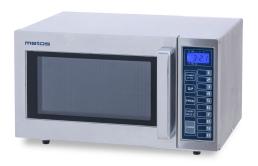

## Microwave oven Metos MG 1000M 230/1/60 Marine

## **Product information**

SKU 4164155M

Product name Microwave oven Metos MG 1000M 230/1/60

Marine

Dimensions  $520 \times 456 \times 312 \text{ mm}$ 

Weight 17,700 kg Capacity Volume 25 L

Technical information 220-240 V, 16 A, 1,5 kW, 1PE, 60 Hz

## **Description**

- stainless steel construction inside & out
- · digital control with clock and timer
- microwave cooking power 1000 W, 3 power levels and defrost
- 10 programmable memory pads
- 20 programmable settings with multi stage cooking
- · oven chamber is illuminated
- glass door with pull handle