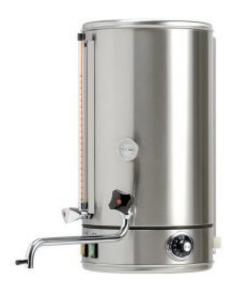

## **Product information**

SKU 4164354

Product name Water boiler Metos WKI 20n3 Dimensions  $\emptyset$ 304  $\times$  304  $\times$  585 mm

Weight 13,000 kg Capacity 30 litres/hour

Technical information 220-240 V, 13 A, 3 kW, 1NPE, 50/60 Hz CW: 3/4"

## **Description**

The Metos WKI range makes a constant hot water always available. The water boiler refills automatically when water is drawn off. They are flexible in use and therefore ideal for professional use. Water is drawn off as needed without loss of temperature.

Wall mounted which makes them ideal for saving counter space.

• volume 20 litres